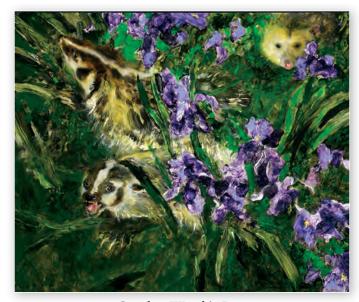

in our fine art collection.

Snow Owl — Fourteenth in a Suite of Untoward Occurrences on Monhegan Island

Kleberg: Squirrelling

Carolyn Wyeth's Irises

Goldeneye Awakened off the Cliffs of Monhegan

With Green Peppers