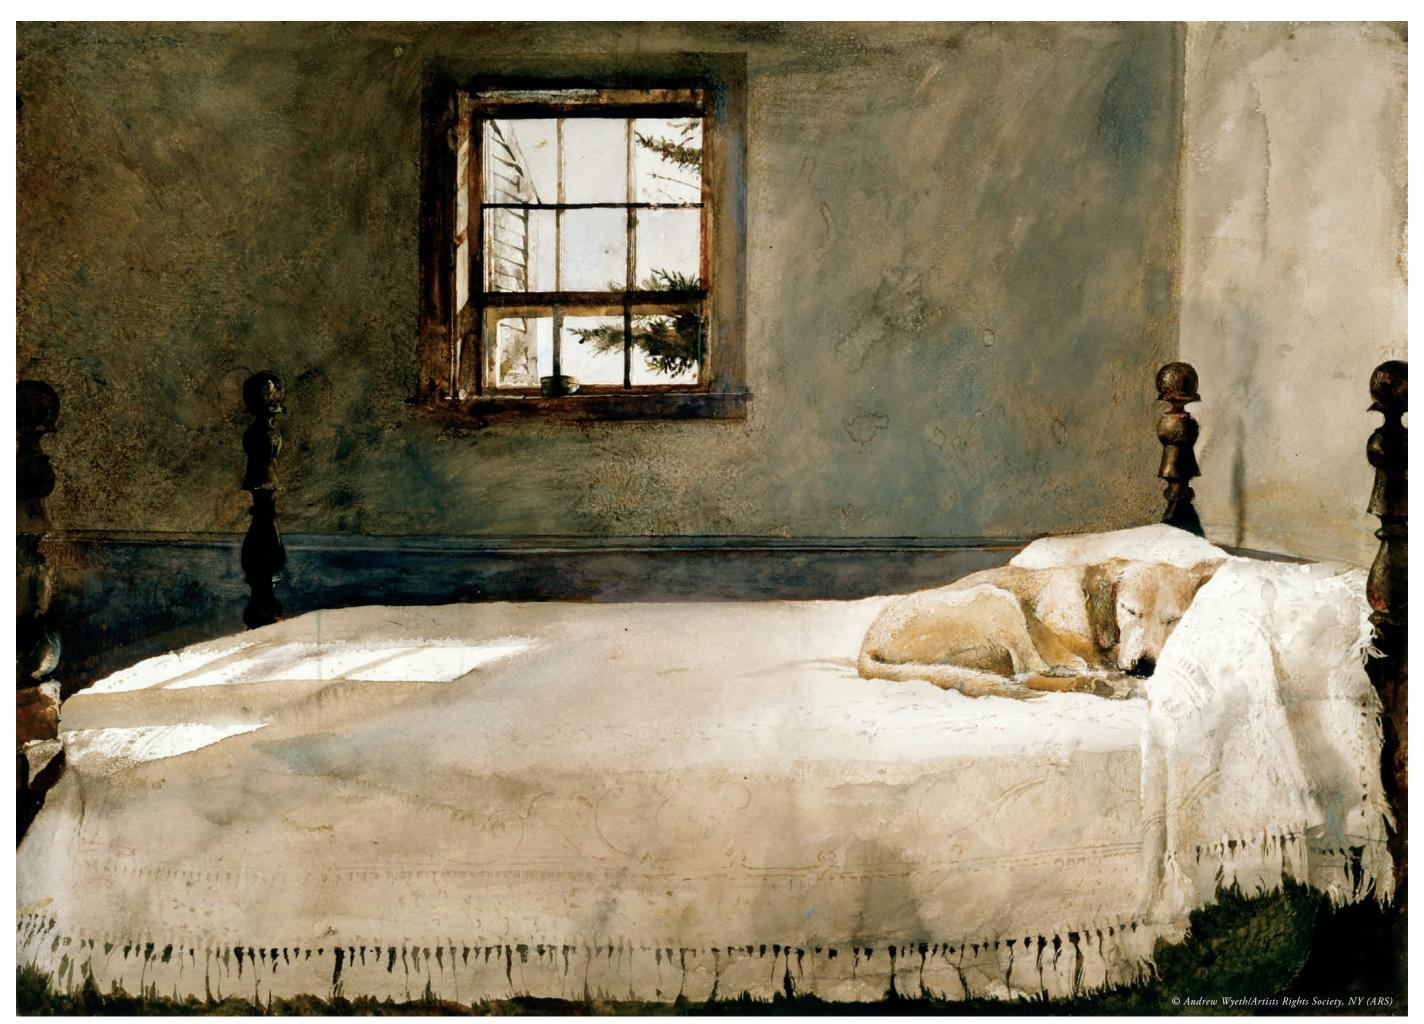

Big Spruce

May Basket

Master Bedroom

Outpost

Faraway

For more information regarding this and other products: WWW.MAKEFUN.COM | RSP@RSVP.COM

Deluxe
15" x 12" size
with wire-o
binding

Canadian Stores Contact: Andrew Shapiro (800) 625-3386 | ASHAPIRO@RSVP.COM

Master Bedroom, watercolor on paper 21.125 x 29.5 inches, 1965.