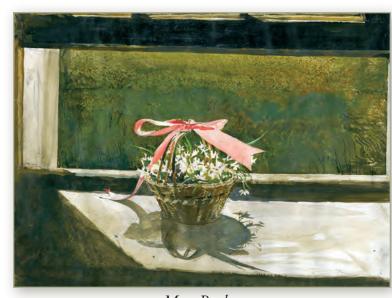

Big Spruce

May Basket

Master Bedroom

Outpost

Faraway

For more information regarding this and other products: WWW.MAKEFUN.COM | RSP@RSVP.COM

Deluxe
15" x 12" size
with wire-o
binding

Canadian Stores Contact: Andrew Shapiro (800) 625-3386 | ASHAPIRO@RSVP.COM

Master Bedroom, watercolor on paper 21.125 x 29.5 inches, 1965.