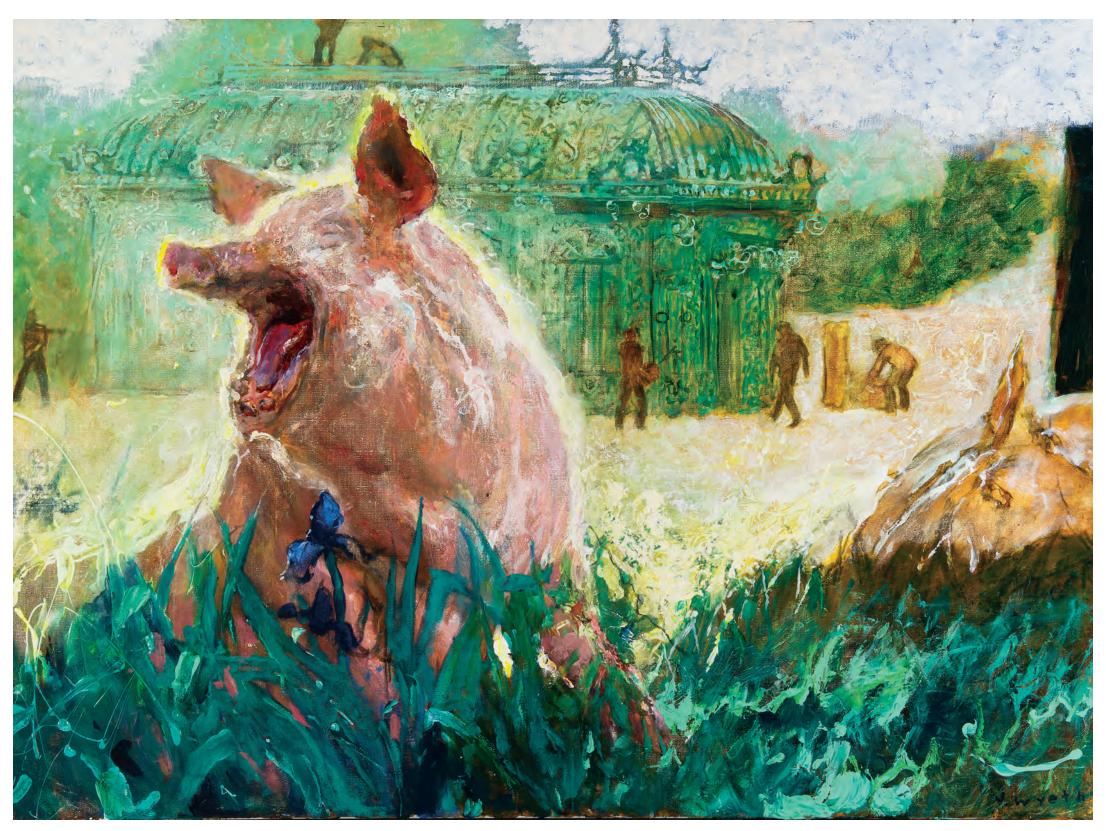

Cover: Screaming Hog, oil on canvas, 40 x 60 inches, 2017

Sugg. US Retail: \$15.99 (CAN \$21.99)

(AUS \$25.00) (NZ \$27.99)

Canadian Stores Contact: Andrew Shapiro