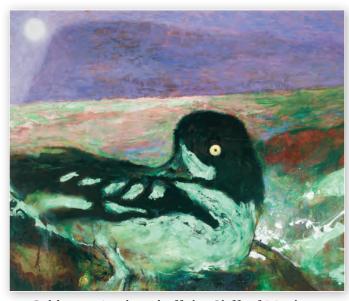

in our fine art collection.

Snow Owl — Fourteenth in a Suite of Untoward Occurrences on Monhegan Island

Kleberg: Squirrelling

Carolyn Wyeth's Irises

Goldeneye Awakened off the Cliffs of Monhegan

With Green Peppers