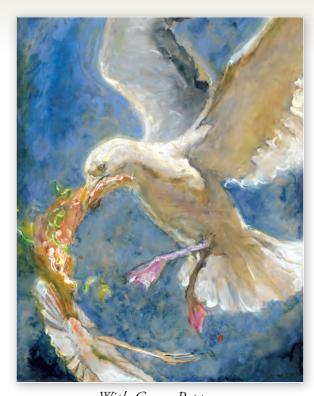

in our fine art collection.

Snow Owl — Fourteenth in a Suite of Untoward Occurrences on Monhegan Island

Kleberg: Squirrelling

Carolyn Wyeth's Irises

Goldeneye Awakened off the Cliffs of Monhegan

With Green Peppers