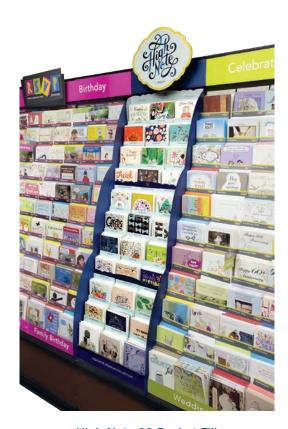

High Note 33 Pocket Fill (shown in 11-Tier RSVP Wall Display with Inline Dividers) 36" wide x 18" deep x 66" high each

RSVP® seasonal displays use colorful, contemporary designs to enhance the holiday shopping experience.