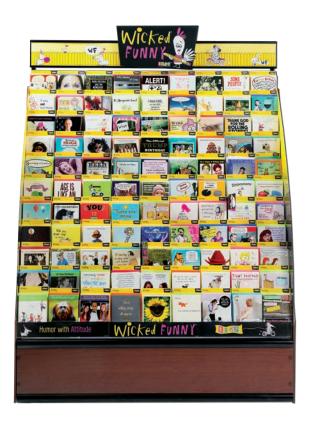

## Humor with Attitude

99 Pocket, 11-Tier Wall Display

48" wide x 18" deep x 66" high

144 Pocket Double Spinner

37" wide x 20" deep x 72" high

15 Pocket Single Acrylic Insert Tray 30 Pocket Double Acrylic Insert Tray