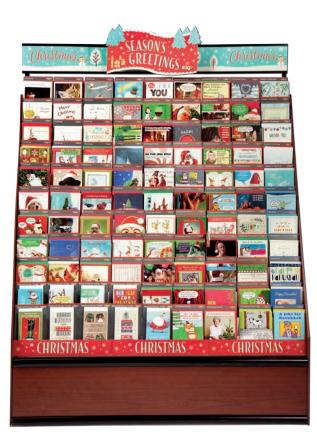

99 Pocket, 11-Tier Wall Display 48" wide x 18" deep x 66" high

Seasonal Spinner Fin Available for Halloween, Thanksgiving and Christmas

**80 Pocket Floor Spinner** 19" wide x 19" deep x 72" high