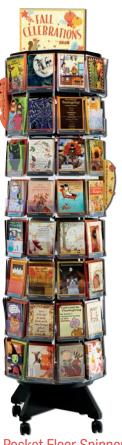

35.5" spin diameter x 74.25" high

**144 Pocket Double Tower** 37" wide x 20" deep x 72" high

Wicked Funny® humor cards offer something for everyone, from general humor to edgier PG-13 and risqué options.
With topical, trendy cards and fun displays, shoppers will be laughing in the aisle!