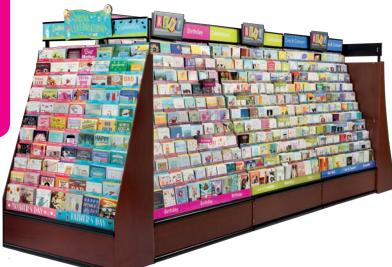

Island with 3' Endcap

(shown with 99 Pocket Wall Displays and 66 Pocket Endcaps)

99 Pocket Wall Display is 48" wide x 18" deep x 66" high\* 66 Pocket Endcap is 36" wide x 18" deep x 66" high\*

192 Pocket Quad Tower Revo Spinner