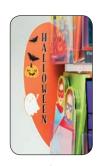

99 Pocket, 11-Tier Wall Display 48" wide x 18" deep x 66" high

Seasonal Spinner Fin Available for Halloween, Thanksgiving and Christmas

**80 Pocket Floor Spinner** 19" wide x 19" deep x 72" high