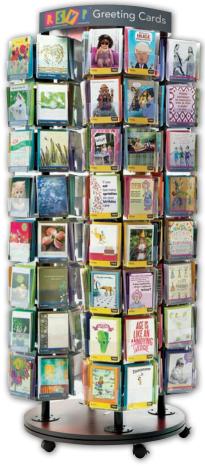

35.5" spin diameter x 74.25" high

**144 Pocket Double Tower** 37" wide x 20" deep x 72" high

Wicked Funny® humor cards offer something for everyone, from general humor to edgier PG-13 and risqué options.
With topical, trendy cards and fun displays, shoppers will be laughing in the aisle!