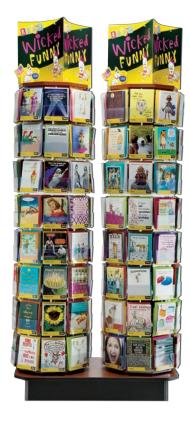

## Humor with Attitude

99 Pocket, 11-Tier Wall Display

48" wide x 18" deep x 66" high

144 Pocket Double Spinner

37" wide x 20" deep x 72" high

15 Pocket Single Acrylic Insert Tray 30 Pocket Double Acrylic Insert Tray