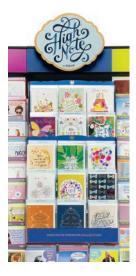

Fits into 99 pocket inline fixtures

High Note 63 Pocket, 7-Tier Wall Display

36" wide x 18" deep x 66" high

High Note™ offers high quality point of purchase materials and includes beautiful iridescent papers, foil stamped lettering and sturdy section dividers that highlight this upscale collection.