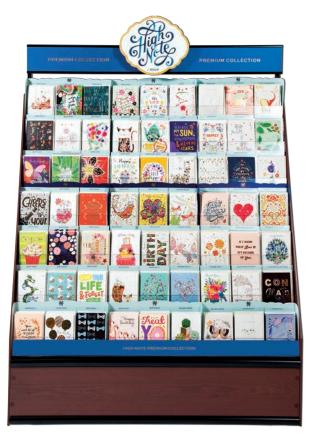

Fits into 99 pocket inline fixtures

High Note 63 Pocket, 7-Tier Wall Display

36" wide x 18" deep x 66" high

High Note™ offers high quality point of purchase materials and includes beautiful iridescent papers, foil stamped lettering and sturdy section dividers that highlight this upscale collection.