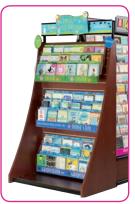

Reach Someone Very Personally with RSVP's® all-occasion greeting cards!

Bold and bright Point of Purchase,

with color coded pocket flags and caption cards invite a fun and easy shopping experience.

Slatwall Endcap
54 Pocket Endcap
is 36" wide x 18" deep x 66" high\*