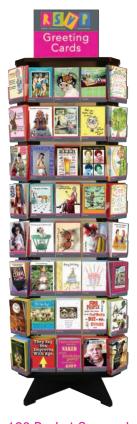

## **Other Display Options**

Slatwall Display

Available in 4' or custom lengths, dimensions vary.

128 Pocket Carousel

26" wide x 26" deep x 73" high

High Note 48 Pocket Spinner

16" spin diameter and 62" high