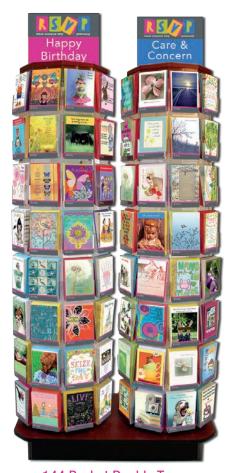

## Humor with Attitude

99 Pocket, 11-Tier Wall Display

48" wide x 18" deep x 66" high

144 Pocket Double Spinner

37" wide x 20" deep x 72" high

15 Pocket Single Acrylic Insert Tray 30 Pocket Double Acrylic Insert Tray