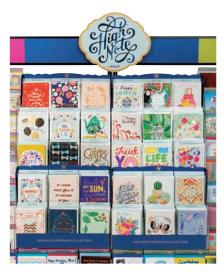

Fits into 99 pocket inline fixtures

High Note 63 Pocket, 7-Tier Wall Display

36" wide x 18" deep x 66" high

High Note™ offers high quality point of purchase materials and includes beautiful iridescent papers, foil stamped lettering and sturdy section dividers that highlight this upscale collection.