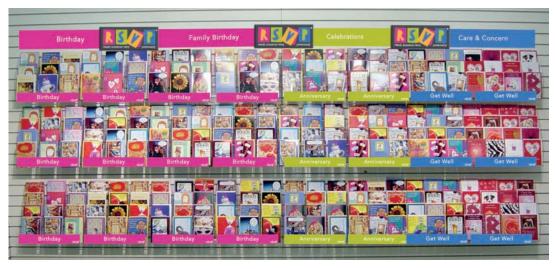

Reach Someone Very Personally with RSVP's® all-occasion greeting cards!

Bold and bright Point of Purchase,

with color coded pocket flags and caption cards invite a fun and easy shopping experience.

Slatwall Endcap
54 Pocket Endcap
is 36" wide x 18" deep x 66" high\*