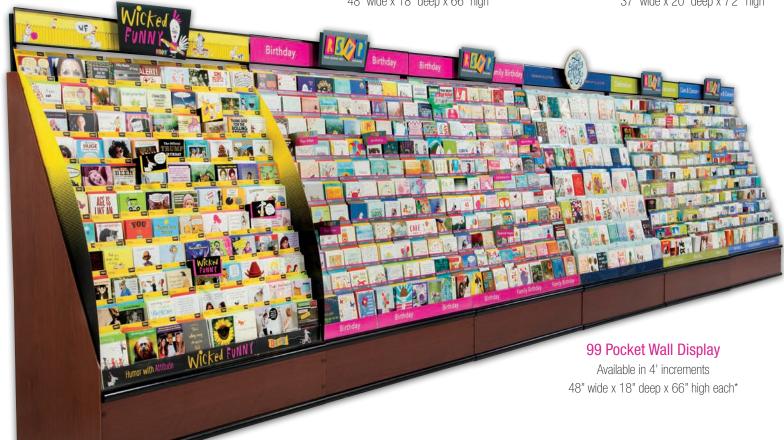

Island with 3' Endcap

(shown with 99 Pocket Wall Displays and 66 Pocket Endcaps)

99 Pocket Wall Display is 48" wide x 18" deep x 66" high\* 66 Pocket Endcap is 36" wide x 18" deep x 66" high\*

192 Pocket Quad Tower Revo Spinner

## Humor with Attitude

99 Pocket, 11-Tier Wall Display

48" wide x 18" deep x 66" high

144 Pocket Double Spinner

37" wide x 20" deep x 72" high

15 Pocket Single Acrylic Insert Tray 30 Pocket Double Acrylic Insert Tray